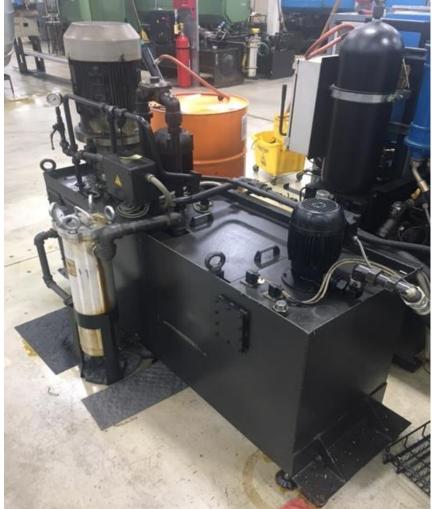

Parts chute
Parts conveyor

Addition work zone lighting

Knoll High pressure unit (100 BAR) with additional sock filter

Model # = KTS25-38-T-G

S/N = 46737

Order # = 29822975

Medium pressure pump

Low pressure pump with self cleaning filter