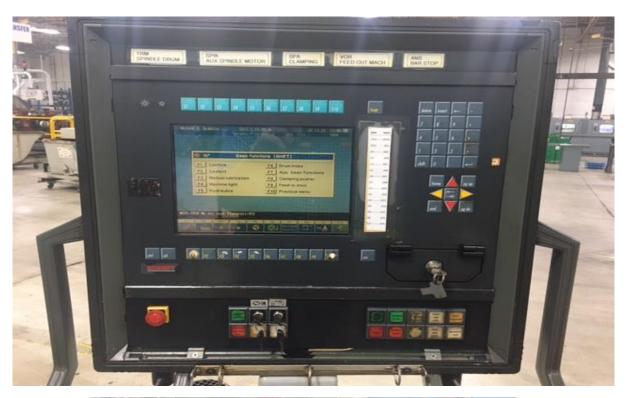

**Description:** 

S32PC CNC machine

6 Spindles, 32mm capacity

Siemens Simondrive 611 controls with Beckhoff & Twin cat software

Single Feedout - position 6

Chip conveyor

Addition lift chip conveyor (for hoppers)