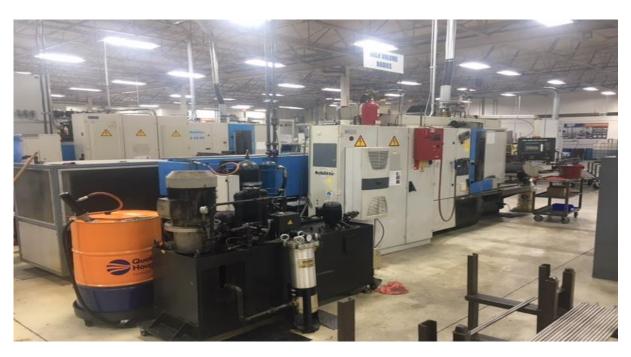

**Description:** 

S32PC CNC machine

6 Spindles, 32mm capacity

Siemens Simondrive 611 controls with Beckhoff & Twin cat software

Single Feedout - position 6

Chip conveyor

Addition lift chip conveyor (for hoppers)

Parts chute
Parts conveyor

Addition work zone lighting

Knoll High pressure unit (100 BAR) with additional sock filter

Model # = KTS25-38-T-G

S/N = 46737

Order # = 29822975

Medium pressure pump

Low pressure pump with self cleaning filter

Additional coolant sump

Additional Electrical cabinet ac unit added Artis tooling monitoring (Never used at SSP)