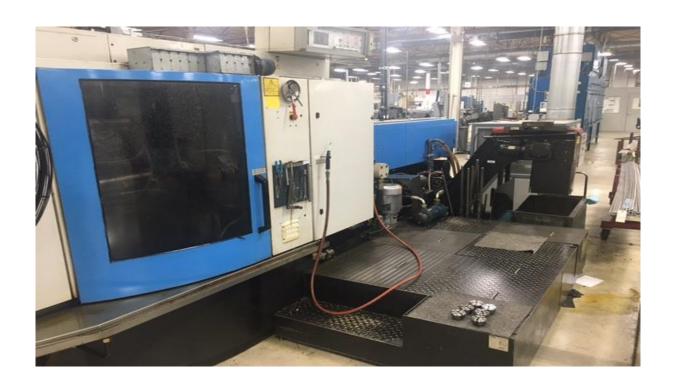

**Description:** 

S32PC CNC machine

6 Spindles, 32mm capacity

Siemens Simondrive 611 controls with Beckhoff & Twin cat software

Single Feedout - position 6

Chip conveyor

Addition lift chip conveyor (for hoppers)

Parts chute
Parts conveyor

Addition work zone lighting

Knoll High pressure unit (100 BAR) with additional sock filter

Model # = KTS25-38-T-G

S/N = 46737

Order # = 29822975

Medium pressure pump

Low pressure pump with self cleaning filter